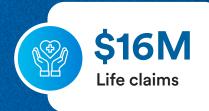

Individual claims paid in 2023

\$31M

We are here to offer you life, health and income protection solutions for a sound financial future

Individual life and protection claims payout by benefit type

#### **Causes for Life Claims**

| Heart Disease         | 61%  |  |
|-----------------------|------|--|
| Cancer                | 16%  |  |
| Respiratory Disease   | 3%   |  |
| Stroke                | 2%   |  |
| Road Traffic Accident | 0.2% |  |
|                       |      |  |