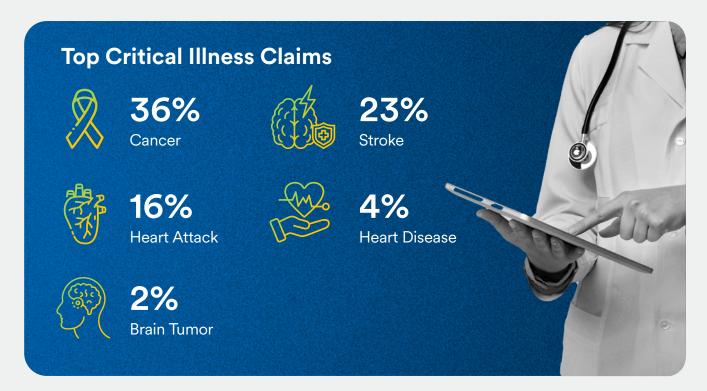

## **Critical Illness**

In 2022, approximately 20 million cancer cases were newly diagnosed and 9.7 million people died from the disease worldwide. By 2050, the number of cancer cases is predicted to increase to 35 million based solely on projected population growth.<sup>1</sup>