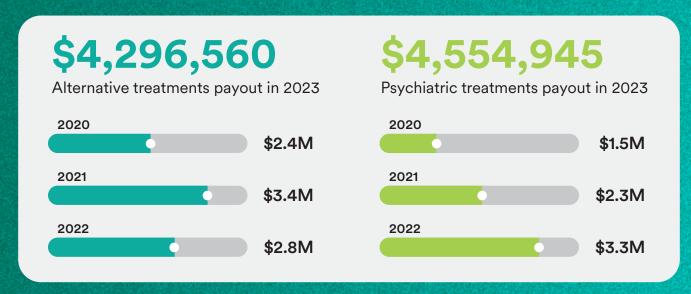

Individual claims paid in 2023

\$31M

We are here to offer you life, health and income protection solutions for a sound financial future

Individual life and protection claims payout by benefit type

#### **Causes for Life Claims**

| Heart Disease         | 61%  |  |
|-----------------------|------|--|
| Cancer                | 16%  |  |
| Respiratory Disease   | 3%   |  |
| Stroke                | 2%   |  |
| Road Traffic Accident | 0.2% |  |
|                       |      |  |