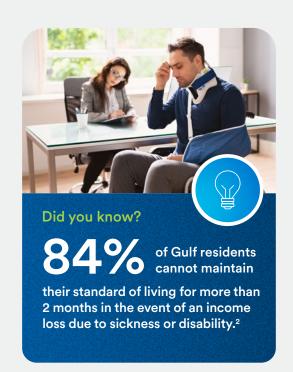

#### Did you know?

Among respondents who had an accident that resulted in a disability, **67%** experienced a life-changing financial impact for themselves or their families as a result.