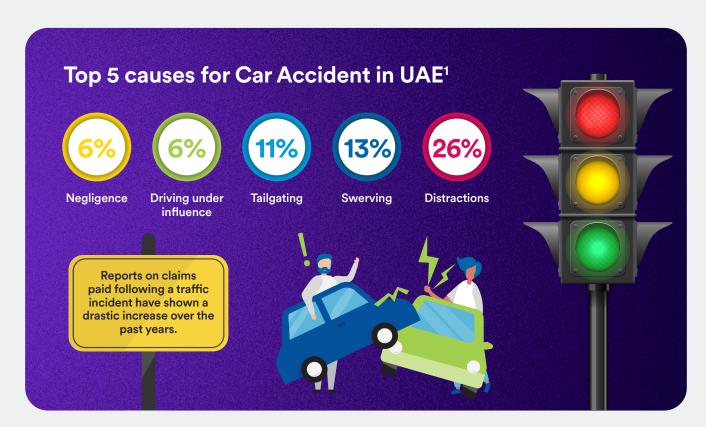

# A rise of claims due to road traffic accidents

Most people involved in accidents would respond with "I never expected this would happen to me".

Disability claims caused by road traffic accidents

\$132,248