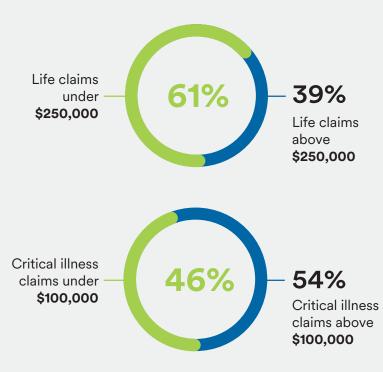

Individual claims paid in 2023

\$31M

We are here to offer you life, health and income protection solutions for a sound financial future

Individual life and protection claims payout by benefit type

#### **Causes for Life Claims**

| Heart Disease         | 61%  |  |
|-----------------------|------|--|
| Cancer                | 16%  |  |
| Respiratory Disease   | 3%   |  |
| Stroke                | 2%   |  |
| Road Traffic Accident | 0.2% |  |
|                       |      |  |